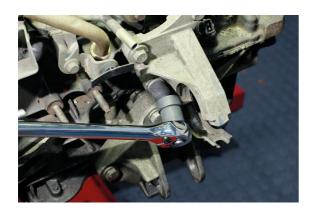

## Impact Universal Joint Socket Set 3/8"D 10pc

A set of 3/8"D universal joint impact sockets with single hex (6pt) profile from sizes 10mm up to 19mm. At 53mm in length, these sockets with the built in U/J come in a lot shorter than using a standard socket together with a universal joint allowing for better access to difficult to reach fixings. This heavy-duty set is manufactured from chrome molybdenum for strength and durability with a black phosphate finish for improved corrosion resistance. Supplied in an EVA foam tray, designed to fit roll cab drawers, keeping the sockets clean, tidy and ready for use.