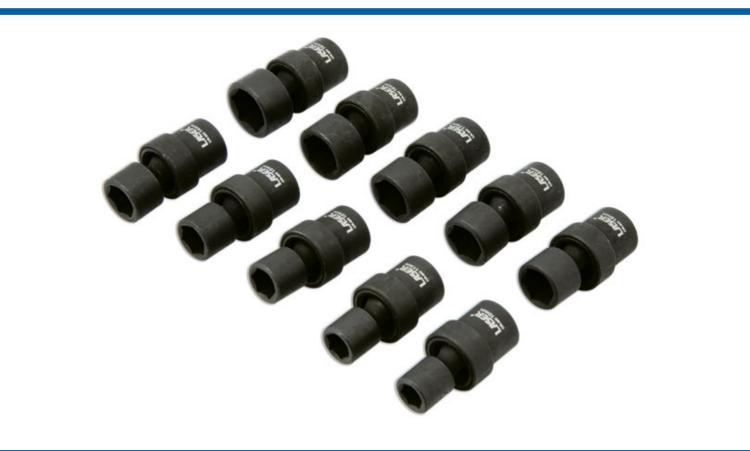

## Impact Universal Joint Socket Set 3/8"D 10pc

A set of 3/8"D universal joint impact sockets with single hex (6pt) profile from sizes 10mm up to 19mm. At 53mm in length, these sockets with the built in U/J come in a lot shorter than using a standard socket together with a universal joint allowing for better access to difficult to reach fixings. This heavy-duty set is manufactured from chrome molybdenum for strength and durability with a black phosphate finish for improved corrosion resistance. Supplied in an EVA foam tray, designed to fit roll cab drawers, keeping the sockets clean, tidy and ready for use.

## **Additional Information**

- Socket sizes: 10, 11, 12, 13, 14, 15, 16, 17, 18, 19mm.
- 3/8"D x single Hex (6pt) profile. Length: 53mm.
- Universal joint head provides excellent access to confined areas.
- · Manufactured from impact quality chrome molybdenum (SCM440) with a black phosphate finish.
- Presented in an EVA foam tray (37 x 140 x 197mm) convenient for user storage & limiting packaging waste.